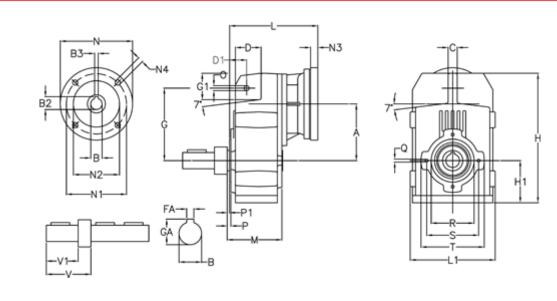

## **Data Sheet**

Article number: 29560208341220 Description: Shaft mounted gear A253R-83,4-P63B5

## **Measures**

| FA = 10   | M = 135.5                                                                | Q = M10x14                                           |
|-----------|--------------------------------------------------------------------------|------------------------------------------------------|
| G = 162   | N = 140                                                                  | R = 110                                              |
| G1 = 58.0 | N1 = 115                                                                 | S = 130                                              |
| GA = 38.0 | N2 = 95                                                                  | T = 150                                              |
| H = 290.5 | N4 = M8x19                                                               | V = 93.0                                             |
| H1 = 93.5 | O = 13                                                                   | V1 = 60                                              |
| L = 213.0 | P = 6.0                                                                  |                                                      |
| L1 = 188  | P1 = 3.5                                                                 |                                                      |
|           | G = 162<br>G1 = 58.0<br>GA = 38.0<br>H = 290.5<br>H1 = 93.5<br>L = 213.0 | $\begin{array}{llllllllllllllllllllllllllllllllllll$ |